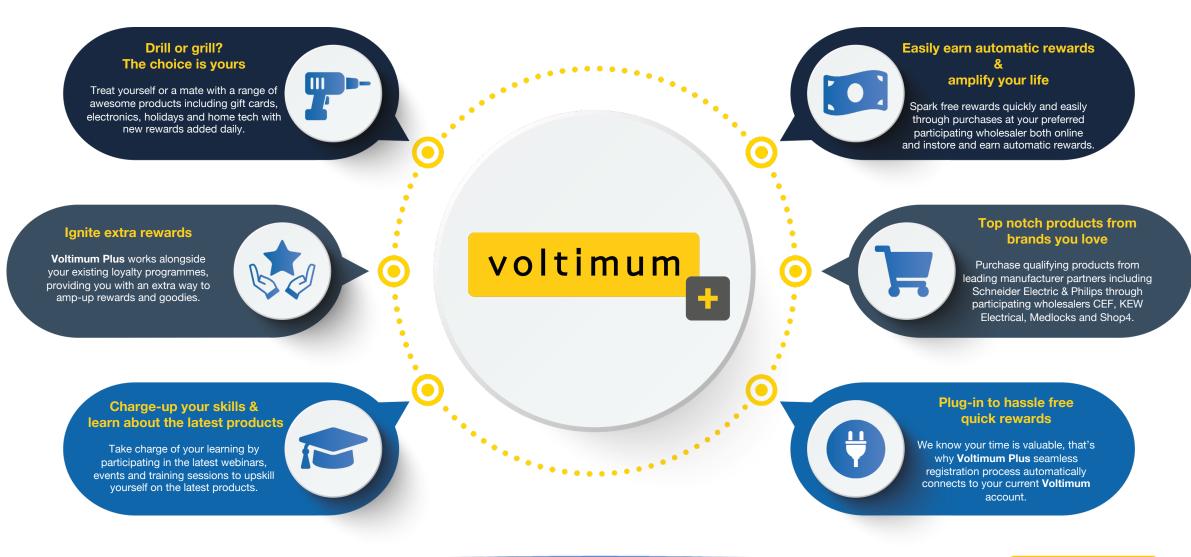

## voltimum

# Power up your life with Electr/fying rewards

The new loyalty programme for electricians, contractors and installers that rewards you for everyday wholesaler purchases.



## 5 steps to your next reward





## Six reasons to sign-up right now!













# Electr**/** fyingly good rewards











12:58 8,700 (\* 87



## Sign-up today in less than 2 minutes





## Log in to Voltimum Account

#### voltimum



### User account

#### Voltimum User account

| Please enter Your               | <b>±</b> |  |
|---------------------------------|----------|--|
| Voltimum-Login-Email address! * |          |  |

| Please enter Your |
|-------------------|
| Voltimum-Login-   |
| Password! *       |

| 0 |  |  |
|---|--|--|





## Add in your contact details

| plus.voltimum.co.uk/account/my-account/ |                             |                  |                 |           |                   |
|-----------------------------------------|-----------------------------|------------------|-----------------|-----------|---------------