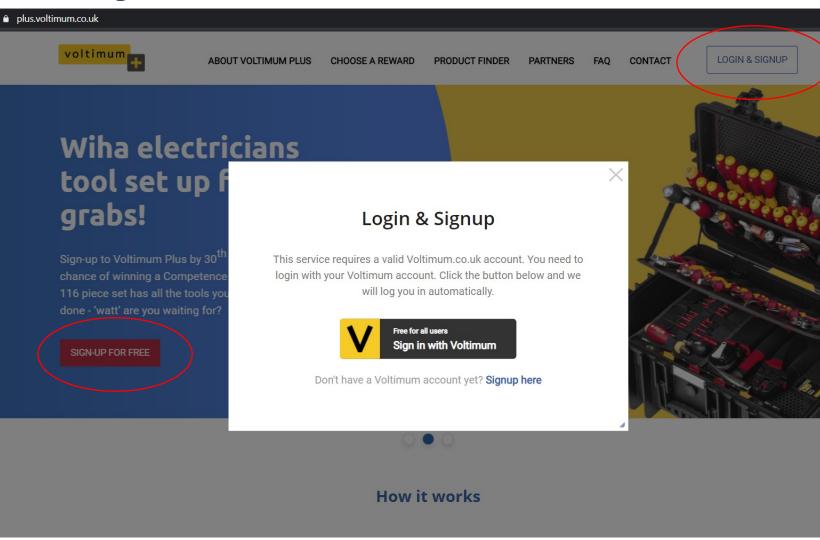

## voltimum

# Power up your life with Electr/fying rewards

The new loyalty programme for electricians, contractors and installers that rewards you for everyday wholesaler purchases.



## 5 steps to your next reward





## Six reasons to sign-up right now!













# Electr**/** fyingly good rewards











12:58 8,700 (\* 87



## Sign-up today in less than 2 minutes





## Log in to Voltimum Account

#### voltimum



### User account

#### Voltimum User account

| Please enter Your               | <b>±</b> |  |
|---------------------------------|----------|--|
| Voltimum-Login-Email address! * |          |  |

| Please enter Your |
|-------------------|
| Voltimum-Login-   |
| Password! *       |

| 0 |  |  |
|---|--|--|





## Add in your contact details

| plus.voltimum.co.uk/account/my-account/ |                             |                  |                 |           |                   |
|-----------------------------------------|-----------------------------|------------------|-----------------|-----------|-------------------|
| voltimum                                | ABOUT VOLTIMUM PLUS CHOOSE  | A REWARD PRODUCT | FINDER PARTNERS | FAQ