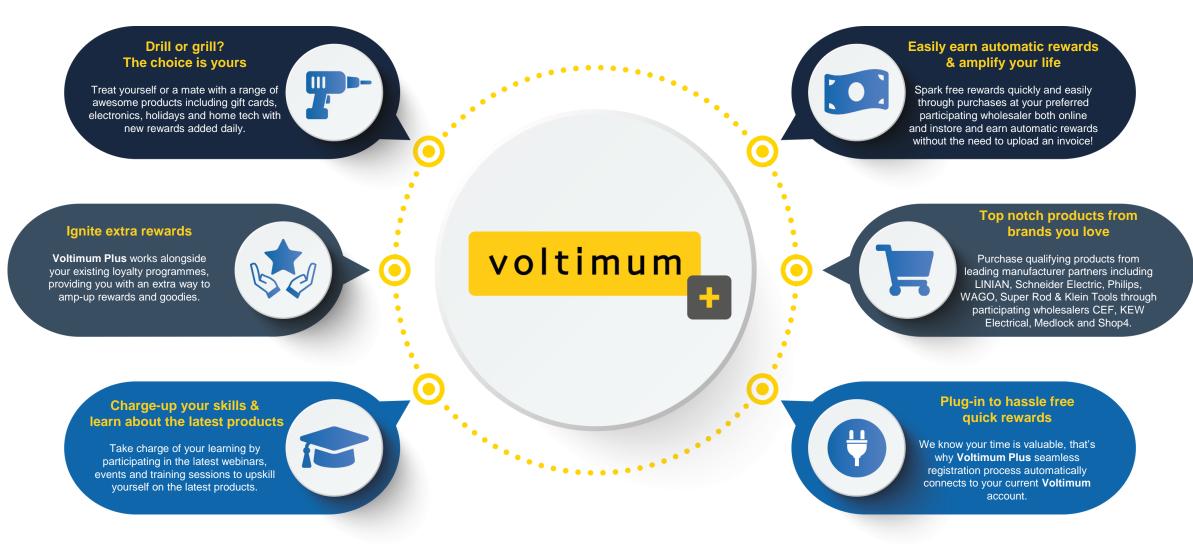

# Six Benefits Of Signing Up...

## **Access To 'New Member' Promotions**

## **Access To Points Promotions**