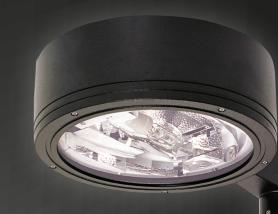

## EYECERA ARC EX / PRO

Ceramic Metal Halide lamp for energy saving.

## Energy-Saving lighting for large outdoor architectural projects

Cercio 65 relaunched with *energy-saving* Ceramic Metal Halide lamp Available in 70W and 150W

## Improved performance of EYE Cera Arc<sup>™</sup> 150W lamp (CMT150/EX/HOR):

| Light Output      | Maintaining approximately 18% greater lumen output at rated average life compared to a typical 250W Quartz Metal Halide |
|-------------------|-------------------------------------------------------------------------------------------------------------------------|
| Energy Saving     | 100 Watts per fitting                                                                                                   |
| Lamp Life         | 20% longer compared to 250W standard tubular metal halide lamps                                                         |
| Lumen Maintenance | After 18 hours operation - 80% lumen maintenance compared to only 60% with 250W standard tubular metal halide           |
| Ra                | 75                                                                                                                      |
| UV Radiation      | Reduced by 90% minimising insect attraction                                                                             |