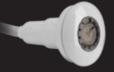

# ORMANGE LIGHTZEG







# **AQUA LED**

AQUA is a range of Class III LED underwater spotlights designed to light up fountains and swimming pools. Aqua only functions when fully immersed in fresh water. The collection includes:

- AQUA LED and AQUA LED R, with LED 8 W, white colour, 6500 K nominal or 10 W RGB. Available with stainless steel bracket to be installed at the bottom of fountains or with recessed fixing kit for wall mounting (AQUA LED /R).
- AQUA MAXI, with LED 30 W, white colour, 6500 K nominal or RGB. Available with recessed fixing kit for wall mounting.













# **AQUA LED**

- technopolymer recessed fixing kit for wall mounting (only for AQUA/R version) with aesthetic base plate, distribution box, gaskets, connection tube and stainless steel screws, suitable for sinking into the cement of tiled swimming pools or of swimming pools lined with steel panels and liner

n 3 LED

lampholder

10 W

Ш



| lampholder | W   | class | IP      | optic | wiring | F | Kelvin | ()† | ≥ 0,9 | EEI | cod      | Notes      |
|------------|-----|-------|---------|-------|--------|---|--------|-----|-------|-----|----------|------------|
| AQUA       | LED |       |         |       |        |   |        |     |       |     |          |            |
| n 3 LED    | 8 W | III   | 68 (3m) | C/EW  |        |   | 6500   |     |       |     | 06085720 | <b>6</b> ₽ |