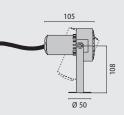

# **AQUA LED**

AQUA is a range of Class III LED underwater spotlights designed to light up fountains and swimming pools. Aqua only functions when fully immersed in fresh water. The collection includes:

- AQUA LED and AQUA LED R, with LED 8 W, white colour, 6500 K nominal or 10 W RGB. Available with stainless steel bracket to be installed at the bottom of fountains or with recessed fixing kit for wall mounting (AQUA LED /R).
- AQUA MAXI, with LED 30 W, white colour, 6500 K nominal or RGB. Available with recessed fixing kit for wall mounting.

CLASS III 働

**IP 68** 

IK 07 2J

**KG** Max 0,6 kg

1 m E - CE