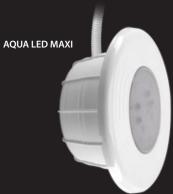

# **AQUA LED MAXI**

Class III LED underwater spotlights designed to light up fountains and swimming-pools, includes

- technopolymer body
- polycarbonate light source body
- polycarbonate diffuser
- technopolymer recessed fixing kit for wall mounting with aesthetic base plate, distribution box, gaskets, connection tube and stainless steel screws; suitable for sinking into the cement of tiled swimming pools or of swimming pools lined with steel panels and liner
- LED light source, white colour, 6500 K or RGB, max absorption 30 W
- stainless steel springs to fix the luminaire body to the fixing kit
- complete with 3 meters of H07RN8-F 2x6 mm<sup>2</sup> cable
- 12 V AC power supply with safety transformers available as accessories
- stainless steel external screws.

|            |   |       |    |       |        |   |        |     | Cos φ |     |     |       |
|------------|---|-------|----|-------|--------|---|--------|-----|-------|-----|-----|-------|
| lampholder | W | class | IP | optic | wiring | F | Kelvin | 1/1 | ≥ 0,9 | EEI | cod | Notes |

### **AQUA LED MAXI/R**

| n 9 LED 30 W III 68 (3 m) C/EW 6500 | 06086120   |
|-------------------------------------|------------|
| n 9 LED 30 W III 68 (3 m) C/EW      | 06086220 💆 |

| Code     | Denomination | Description                                                                                                                                                            |
|----------|--------------|------------------------------------------------------------------------------------------------------------------------------------------------------------------------|
| 14168420 | A0646        | Control unit designed for simultaneous management of colour change for AQUA LED MAXI RGB.                                                                              |
|          |              | Complete with technopolymer IP56 Box, additional antenna connection and remote control. Preset with display lighting scenes to be selected with the remote             |
|          |              | control. 12 V AC power supply with safety transformers. The maximum number of controllable luminaires depends on power supply transformer wattage up to a              |
|          |              | maximum load of 300 W.                                                                                                                                                 |
| 14168520 | A0647        | Kit includes antenna + 5 meters of cable to link up to the Control Unit for RGB. Allows to conceal the RGB Control Unit ensuring excellent reception of signals issued |
| 14108520 |              | by the remote control.                                                                                                                                                 |
| 14423998 | A0127/T      | 100 VA safety transformer to be installed in an area protected from humidity and rain.                                                                                 |
| 14094920 | A0128/T      | 350 VA safety transformer to be installed in an area protected from humidity and rain.                                                                                 |