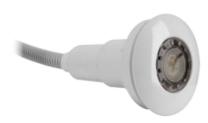

# **AQUA LED**

AQUA is a range of Class III LED underwater spotlights designed to light up fountains and swimming pools. Aqua only functions when fully immersed in fresh water. The collection includes:

- AQUA LED and AQUA LED R, with LED 8 W, white colour, 6500 K nominal or 10 W RGB. Available with stainless steel bracket to be installed at the bottom of fountains or with recessed fixing kit for wall mounting (AQUA LED /R).
- AQUA MAXI, with LED 30 W, white colour, 6500 K nominal or RGB. Available with recessed fixing kit for wall mounting.

n 3 LED

lampholder

10 W

Ш

| lampholder | W   | class | IP      | optic | wiring | F | Kelvin | ()† | ≥ 0,9 | EEI | cod      | Notes      |
|------------|-----|-------|---------|-------|--------|---|--------|-----|-------|-----|----------|------------|
| AQUA       | LED |       |         |       |        |   |        |     |       |     |          |            |
| n 3 LED    | 8 W | III   | 68 (3m) | C/EW  |        |   | 6500   |     |       |     | 06085720 | <b>6</b> ₽ |

06085820

Notes

Cos φ ≥ 0,9 EEI

68 (3m) C/EW 

| AQUA    | LED /R |     |              |      |            |
|---------|--------|-----|--------------|------|------------|
| n 3 LED | 8 W    | III | 68 (3m) C/EW | 6500 | 06085920 🖞 |
| n 3 LED | 10 W   | III | 68 (3m) C/EW | •    | 06086020 🖞 |