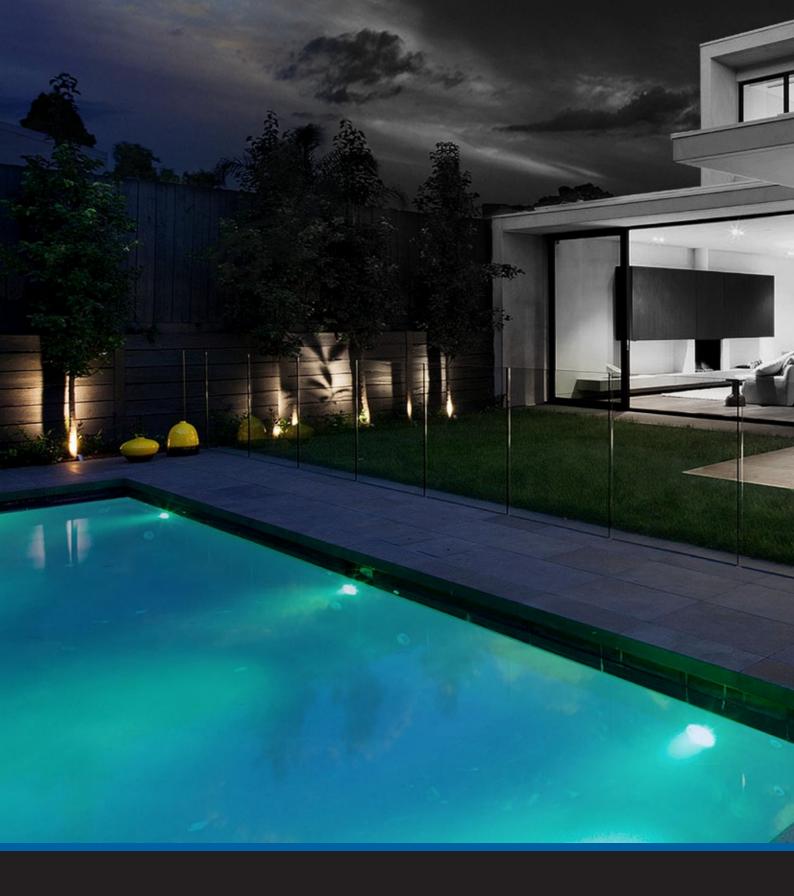

# **AQUA LED**

AQUA is a range of Class III LED underwater spotlights designed to light up fountains and swimming pools. Aqua only functions when fully immersed in fresh water. The collection includes:

- AQUA LED and AQUA LED R, with LED 8 W, white colour, 6500 K nominal or 10 W RGB. Available with stainless steel bracket to be installed at the bottom of fountains or with recessed fixing kit for wall mounting (AQUA LED /R).
- AQUA MAXI, with LED 30 W, white colour, 6500 K nominal or RGB. Available with recessed fixing kit for wall mounting.