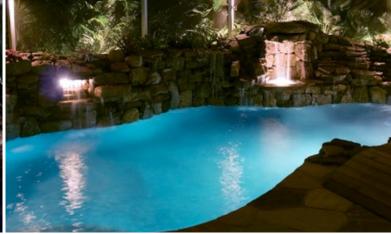

# **AQUA LED**

AQUA is a range of Class III LED underwater spotlights designed to light up fountains and swimming pools. Aqua only functions when fully immersed in fresh water. The collection includes:

- AQUA LED and AQUA LED R, with LED 8 W, white colour, 6500 K nominal or 10 W RGB. Available with stainless steel bracket to be installed at the bottom of fountains or with recessed fixing kit for wall mounting (AQUA LED /R).
- AQUA MAXI, with LED 30 W, white colour, 6500 K nominal or RGB. Available with recessed fixing kit for wall mounting.