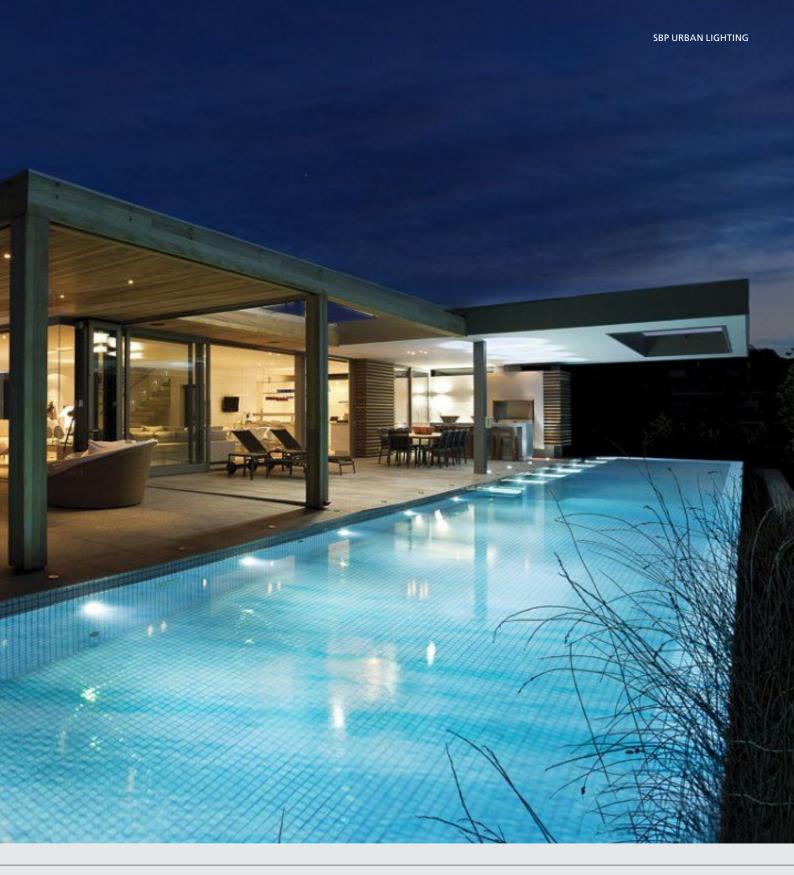

# **AQUA LED**

AQUA is a range of Class III LED underwater spotlights designed to light up fountains and swimming pools. Aqua only functions when fully immersed in fresh water. The collection includes:

- AQUA LED and AQUA LED R, with LED 8 W, white colour, 6500 K nominal or 10 W RGB. Available with stainless steel bracket to be installed at the bottom of fountains or with recessed fixing kit for wall mounting (AQUA LED /R).
- AQUA MAXI, with LED 30 W, white colour, 6500 K nominal or RGB. Available with recessed fixing kit for wall mounting.