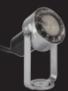

- AQUA LED and AQUA LED R, with LED 8 W, white colour, 6500 K nominal or 10 W RGB. Available with stainless steel bracket to be installed at the bottom of fountains or with recessed fixing kit for wall mounting (AQUA LED /R).
- AQUA MAXI, with LED 30 W, white colour, 6500 K nominal or RGB. Available with recessed fixing kit for wall mounting.

# **AQUA LED**

- technopolymer recessed fixing kit for wall mounting (only for AQUA/R version) with aesthetic base plate, distribution box, gaskets, connection tube and stainless steel screws, suitable for sinking into the cement of tiled swimming pools or of swimming pools lined with steel panels and liner

n 3 LED

lampholder

10 W

Ш

| lampholder | W   | class | IP      | optic | wiring | F | Kelvin | ()† | ≥ 0,9 | EEI | cod      | Notes      |
|------------|-----|-------|---------|-------|--------|---|--------|-----|-------|-----|----------|------------|
| AQUA       | LED |       |         |       |        |   |        |     |       |     |          |            |
| n 3 LED    | 8 W | III   | 68 (3m) | C/EW  |        |   | 6500   |     |       |     | 06085720 | <b>6</b> ₽ |

06085820

Notes

Cos φ ≥ 0,9 EEI

68 (3m) C/EW 

| AQUA    | LED /R |     |              |      |            |
|---------|--------|-----|--------------|------|------------|
| n 3 LED | 8 W    | III | 68 (3m) C/EW | 6500 | 06085920 🖞 |
| n 3 LED | 10 W   | III | 68 (3m) C/EW | •    | 06086020 🖞 |