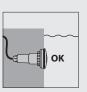

# **AQUA LED**

- technopolymer recessed fixing kit for wall mounting (only for AQUA/R version) with aesthetic base plate, distribution box, gaskets, connection tube and stainless steel screws, suitable for sinking into the cement of tiled swimming pools or of swimming pools lined with steel panels and liner

# **AQUA LED MAXI**

Class III LED underwater spotlights designed to light up fountains and swimming-pools, includes

- technopolymer body
- polycarbonate light source body
- polycarbonate diffuser
- technopolymer recessed fixing kit for wall mounting with aesthetic base plate, distribution box, gaskets, connection tube and stainless steel screws; suitable for sinking into the cement of tiled swimming pools or of swimming pools lined with steel panels and liner
- LED light source, white colour, 6500 K or RGB, max absorption 30 W
- stainless steel springs to fix the luminaire body to the fixing kit
- complete with 3 meters of H07RN8-F 2x6 mm<sup>2</sup> cable
- 12 V AC power supply with safety transformers available as accessories
- stainless steel external screws.