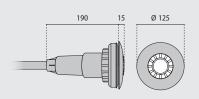

n 3 LED

lampholder

10 W

Ш

| lampholder | W   | class | IP      | optic | wiring | F | Kelvin | ()† | ≥ 0,9 | EEI | cod      | Notes      |
|------------|-----|-------|---------|-------|--------|---|--------|-----|-------|-----|----------|------------|
| AQUA       | LED |       |         |       |        |   |        |     |       |     |          |            |
| n 3 LED    | 8 W | III   | 68 (3m) | C/EW  |        |   | 6500   |     |       |     | 06085720 | <b>6</b> ₽ |

06085820

Notes

Cos φ ≥ 0,9 EEI

68 (3m) C/EW 

| AQUA    | LED /R |     |              |      |            |
|---------|--------|-----|--------------|------|------------|
| n 3 LED | 8 W    | III | 68 (3m) C/EW | 6500 | 06085920 🖞 |
| n 3 LED | 10 W   | III | 68 (3m) C/EW | •    | 06086020 🖞 |

CLASS III 働

**IP 68** 

IK 07 2J

**KG** Max 0,6 kg

1 m E - CE