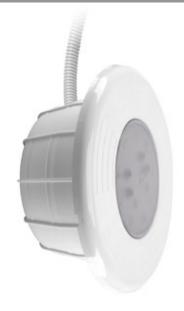

# **AQUA LED**

AQUA is a range of Class III LED underwater spotlights designed to light up fountains and swimming pools. Aqua only functions when fully immersed in fresh water. The collection includes:

- AQUA LED and AQUA LED R, with LED 8 W, white colour, 6500 K nominal or 10 W RGB. Available with stainless steel bracket to be installed at the bottom of fountains or with recessed fixing kit for wall mounting (AQUA LED /R).
- AQUA MAXI, with LED 30 W, white colour, 6500 K nominal or RGB. Available with recessed fixing kit for wall mounting.

# **AQUA LED MAXI**

Class III LED underwater spotlights designed to light up fountains and swimming-pools, includes

- technopolymer body
- polycarbonate light source body
- polycarbonate diffuser
- technopolymer recessed fixing kit for wall mounting with aesthetic base plate, distribution box, gaskets, connection tube and stainless steel screws; suitable for sinking into the cement of tiled swimming pools or of swimming pools lined with steel panels and liner
- LED light source, white colour, 6500 K or RGB, max absorption 30 W
- stainless steel springs to fix the luminaire body to the fixing kit
- complete with 3 meters of H07RN8-F 2x6 mm<sup>2</sup> cable
- 12 V AC power supply with safety transformers available as accessories
- stainless steel external screws.