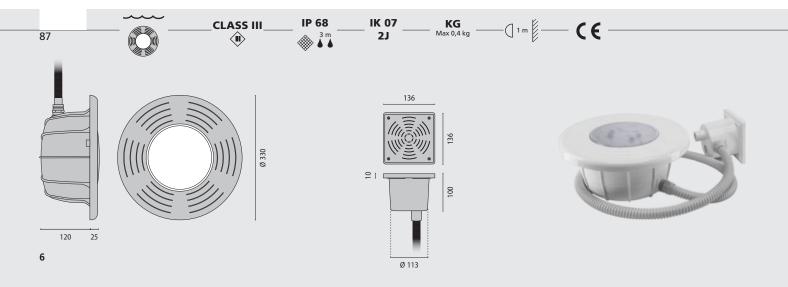

|
| 14168520 | A0647        | Kit includes antenna + 5 meters of cable to link up to the Control Unit for RGB. Allows to conceal the RGB Control Unit ensuring excellent reception of signals issued |
| 14108520 |              | by the remote control.                                                                                                                                                 |
| 14423998 | A0127/T      | 100 VA safety transformer to be installed in an area protected from humidity and rain.                                                                                 |
| 14094920 | A0128/T      | 350 VA safety transformer to be installed in an area protected from humidity and rain.                                                                                 |









# SBP URBAN LIGHTING® is a brand of PERFORMANCE IN LIGHTING s.p.a.

via Provinciale, 57 - 24050 Ghisalba (BG) - Italia info@sbp-pil.com

### **EXPORT DEPARTMENT**

P +39 0363 94 06 22 F +39 0363 94 06 99 euroexport@sbp-pil.com worldexport@sbp-pil.com

### Performance in Lighting (Australasia)

### **HEAD OFFICE & DESIGN CENTRE**

157 Wellington Road East Brisbane QLD 4169 Australia

**P** 1800 635 383

 $\textbf{E} \ in fo@per formance in lighting. com. au$ 

### www.performance in lighting.com

### Australia (Queensland)

15 Industrial Avenue Wacol QLD 4076 Australia P +61 (0) 7 3335 3588 F +61 (0) 7 3335 3533 E info@eli.com.au

### **New South Wales**

18-30 Salisbury Stree Silverwater NSW 2128 Australia P +61 (0) 2 9648 5611 F +61 (0) 2 9748 6839 E info@eli.com.au

### Victoria