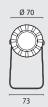

# **AQUA LED**

AQUA is a range of Class III LED underwater spotlights designed to light up fountains and swimming pools. Aqua only functions when fully immersed in fresh water. The collection includes:

- AQUA LED and AQUA LED R, with LED 8 W, white colour, 6500 K nominal or 10 W RGB. Available with stainless steel bracket to be installed at the bottom of fountains or with recessed fixing kit for wall mounting (AQUA LED /R).
- AQUA MAXI, with LED 30 W, white colour, 6500 K nominal or RGB. Available with recessed fixing kit for wall mounting.

### **AQUA LED**

87

CLASS III\_

IK 07 2J

**KG** Max 0,4 kg —