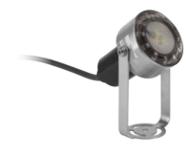

- AQUA LED and AQUA LED R, with LED 8 W, white colour, 6500 K nominal or 10 W RGB. Available with stainless steel bracket to be installed at the bottom of fountains or with recessed fixing kit for wall mounting (AQUA LED /R).
- AQUA MAXI, with LED 30 W, white colour, 6500 K nominal or RGB. Available with recessed fixing kit for wall mounting.

# **AQUA LED**

- technopolymer recessed fixing kit for wall mounting (only for AQUA/R version) with aesthetic base plate, distribution box, gaskets, connection tube and stainless steel screws, suitable for sinking into the cement of tiled swimming pools or of swimming pools lined with steel panels and liner

n 3 LED

lampholder

10 W

Ш

| lampholder | W   | class | IP      | optic | wiring | F | Kelvin | ()† | ≥ 0,9 | EEI | cod      | Notes      |
|------------|-----|-------|---------|-------|--------|---|--------|-----|-------|-----|----------|------------|
| AQUA       | LED |       |         |       |        |   |        |     |       |     |          |            |
| n 3 LED    | 8 W | III   | 68 (3m) | C/EW  |        |   | 6500   |     |       |     | 06085720 | <b>6</b> ₽ |

06085820

Notes

Cos φ ≥ 0,9 EEI

68 (3m) C/EW 

| AQUA    | LED /R |     |              |      |            |
|---------|--------|-----|--------------|------|------------|
| n 3 LED | 8 W    | III | 68 (3m) C/EW | 6500 | 06085920 🖞 |
| n 3 LED | 10 W   | III | 68 (3m) C/EW | •    | 06086020 🖞 |