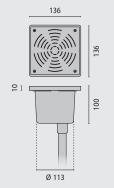

# **AQUA LED**

- technopolymer recessed fixing kit for wall mounting (only for AQUA/R version) with aesthetic base plate, distribution box, gaskets, connection tube and stainless steel screws, suitable for sinking into the cement of tiled swimming pools or of swimming pools lined with steel panels and liner

## AQUA/R LED