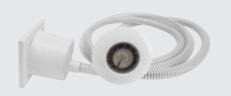

# **AQUA LED**

- technopolymer recessed fixing kit for wall mounting (only for AQUA/R version) with aesthetic base plate, distribution box, gaskets, connection tube and stainless steel screws, suitable for sinking into the cement of tiled swimming pools or of swimming pools lined with steel panels and liner

## AQUA/R LED