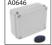

| Code     | Denomination | Description                                                                                                                                                                                                                                                                                                                                                                                                                    |
|----------|--------------|--------------------------------------------------------------------------------------------------------------------------------------------------------------------------------------------------------------------------------------------------------------------------------------------------------------------------------------------------------------------------------------------------------------------------------|
| 14168304 | A0645        | Stainless steel aesthetic ring for AQUA/R                                                                                                                                                                                                                                                                                                                                                                                      |
| 14168420 | A0646        | Control unit designed for simultaneous management of colour change for AQUA LED RGB and AQUA LED /R RGB.  Complete with technopolymer IP56 Box, additional antenna connection and remote control. Preset with display lighting scenes to be selected with the remote control. 12 V AC power supply with safety transformers. The maximum number of controllable luminaires depends on power supply transformer wattage up to a |
|          |              | maximum load of 300 W.                                                                                                                                                                                                                                                                                                                                                                                                         |
| 14168520 | A0647        | Kit includes antenna + 5 meters of cable to link up to the Control Unit for RGB. Allows to conceal the RGB Control Unit ensuring excellent reception of signals issued                                                                                                                                                                                                                                                         |
|          |              | by the remote control.                                                                                                                                                                                                                                                                                                                                                                                                         |
| 14423998 | A0127/T      | 100 VA safety transformer to be installed in an area protected from humidity and rain.                                                                                                                                                                                                                                                                                                                                         |