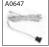

| Code     | Denomination | Description                                                                                                                                                                                                                                                                                                                                                                                                                    |
|----------|--------------|--------------------------------------------------------------------------------------------------------------------------------------------------------------------------------------------------------------------------------------------------------------------------------------------------------------------------------------------------------------------------------------------------------------------------------|
| 14168304 | A0645        | Stainless steel aesthetic ring for AQUA/R                                                                                                                                                                                                                                                                                                                                                                                      |
| 14168420 | A0646        | Control unit designed for simultaneous management of colour change for AQUA LED RGB and AQUA LED /R RGB.  Complete with technopolymer IP56 Box, additional antenna connection and remote control. Preset with display lighting scenes to be selected with the remote control. 12 V AC power supply with safety transformers. The maximum number of controllable luminaires depends on power supply transformer wattage up to a |
|          |              | maximum load of 300 W.                                                                                                                                                                                                                                                                                                                                                                                                         |
| 14168520 | A0647        | Kit includes antenna + 5 meters of cable to link up to the Control Unit for RGB. Allows to conceal the RGB Control Unit ensuring excellent reception of signals issued                                                                                                                                                                                                                                                         |
|          |              | by the remote control.                                                                                                                                                                                                                                                                                                                                                                                                         |
| 14423998 | A0127/T      | 100 VA safety transformer to be installed in an area protected from humidity and rain.                                                                                                                                                                                                                                                                                                                                         |