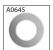

| Code     | Denomination | Description                                                                                                                                                                                                                                                                                                                                                                                                                    |
|----------|--------------|--------------------------------------------------------------------------------------------------------------------------------------------------------------------------------------------------------------------------------------------------------------------------------------------------------------------------------------------------------------------------------------------------------------------------------|
| 14168304 | A0645        | Stainless steel aesthetic ring for AQUA/R                                                                                                                                                                                                                                                                                                                                                                                      |
| 14168420 | A0646        | Control unit designed for simultaneous management of colour change for AQUA LED RGB and AQUA LED /R RGB.  Complete with technopolymer IP56 Box, additional antenna connection and remote control. Preset with display lighting scenes to be selected with the remote control. 12 V AC power supply with safety transformers. The maximum number of controllable luminaires depends on power supply transformer wattage up to a |
|          |              | maximum load of 300 W.                                                                                                                                                                                                                                                                                                                                                                                                         |
| 14168520 | A0647        | Kit includes antenna + 5 meters of cable to link up to the Control Unit for RGB. Allows to conceal the RGB Control Unit ensuring excellent reception of signals issued                                                                                                                                                                                                                                                         |
|          |              | by the remote control.                                                                                                                                                                                                                                                                                                                                                                                                         |
| 14423998 | A0127/T      | 100 VA safety transformer to be installed in an area protected from humidity and rain.                                                                                                                                                                                                                                                                                                                                         |