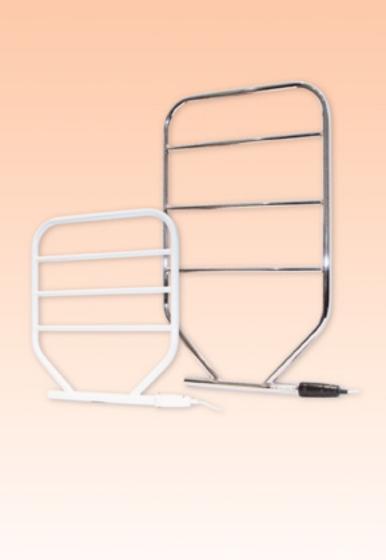

## Low Watt, Traditional Style, Fluid-filled Electric Towel Rails

Classically styled SRL towel rails are permanently liquid filled for even heat transfer and long life maintenance free operation. The low wattage heating cartridge provides long life economical operation so SRL towel rails can be left on permanently, if required. Ideal for towel warming and drying in bathrooms, shower rooms and cloakrooms.

**Application** Towel warming and drying - low energy use.

**Key Features** Traditional styling I Low wattage cartridge heater I

Fluid-filled for even heat transfer I 60W and 90W models I Fitted with mains cable I Supplied with brackets and fixings I All models can be left hand or right hand mounted I IPX4 rated (splashproof).

**Safety Features** Thermal cut-out protection.

**Materials** White stove enamel or bright chrome finish.

**Accessories** Optional RF radio frequency thermostat kits with

or without programmer I Enables thermostatic control of electric towel rails using wireless signalling between the remote wall mounted thermostat and the receiver unit at the appliance.