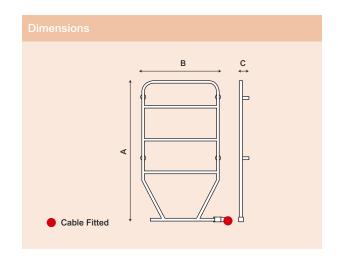

| Heater  | Rating @ | Dimensions (mm) |                |         |
|---------|----------|-----------------|----------------|---------|
| variant | 230-240V | A Height        | <b>B</b> Width | C Depth |
| SRL60W  | 60W      | 616             | 533            | 93      |
| SRL60C  | 60W      | 616             | 533            | 93      |
| SRL90W  | 90W      | 851             | 533            | 93      |
| SRL90C  | 90W      | 851             | 533            | 93      |