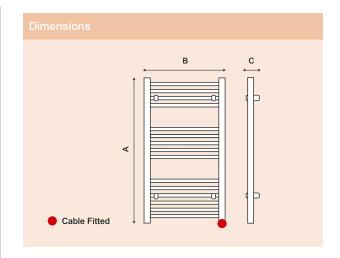

| Rating @ | Dimensions (mm)                                                                  |                                                                                                       |                                                                                                                                                                                                                                                                   | Weight                                                                                                                                                                                                                                                                                                                                                     |
|----------|----------------------------------------------------------------------------------|-------------------------------------------------------------------------------------------------------|-------------------------------------------------------------------------------------------------------------------------------------------------------------------------------------------------------------------------------------------------------------------|------------------------------------------------------------------------------------------------------------------------------------------------------------------------------------------------------------------------------------------------------------------------------------------------------------------------------------------------------------|
| 230-240V | A Height                                                                         | <b>B</b> Width                                                                                        | C Depth                                                                                                                                                                                                                                                           | (kg)                                                                                                                                                                                                                                                                                                                                                       |
| 300W     | 1200                                                                             | 600                                                                                                   | 110                                                                                                                                                                                                                                                               | 17.7                                                                                                                                                                                                                                                                                                                                                       |
| 400W     | 1600                                                                             | 600                                                                                                   | 110                                                                                                                                                                                                                                                               | 22.4                                                                                                                                                                                                                                                                                                                                                       |
| 300W     | 1200                                                                             | 600                                                                                                   | 110                                                                                                                                                                                                                                                               | 17.7                                                                                                                                                                                                                                                                                                                                                       |
| 400W     | 1600                                                                             | 600                                                                                                   | 110                                                                                                                                                                                                                                                               | 22.4                                                                                                                                                                                                                                                                                                                                                       |
| 300W     | 1200                                                                             | 600                                                                                                   | 110                                                                                                                                                                                                                                                               | 17.7                                                                                                                                                                                                                                                                                                                                                       |
| 400W     | 1600                                                                             | 600                                                                                                   | 110                                                                                                                                                                                                                                                               | 22.4                                                                                                                                                                                                                                                                                                                                                       |
| 300W     | 1200                                                                             | 600                                                                                                   | 110                                                                                                                                                                                                                                                               | 17.7                                                                                                                                                                                                                                                                                                                                                       |
| 400W     | 1600                                                                             | 600                                                                                                   | 110                                                                                                                                                                                                                                                               | 22.4                                                                                                                                                                                                                                                                                                                                                       |
|          | 230-240V<br>300W<br>400W<br>300W<br>400W<br>300W<br>400W<br>300W<br>400W<br>300W | 230-240V A Height   300W 1200   400W 1600   300W 1200   400W 1600   300W 1200   400W 1600   300W 1200 | 230-240V     A Height     B Width       300W     1200     600       400W     1600     600       300W     1200     600       400W     1600     600       300W     1200     600       400W     1600     600       400W     1600     600       300W     1200     600 | 230-240V     A Height 300W     B Width 600     C Depth 110       400W     1600     600     110       300W     1200     600     110       300W     1200     600     110       400W     1600     600     110       300W     1200     600     110       400W     1600     600     110       300W     1200     600     110       300W     1200     600     110 |