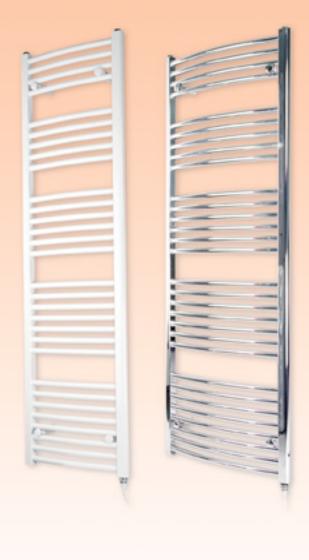

## Plus Range, Liquid-filled Electric Ladder Towel Rails

Popular ladder style towel rails that can cope with heavier duty use, ideal for the family bathroom. SRP towel rails are permanently liquid filled for even heat transfer distribution and long life, maintenance free operation. The 300W or 400W rated heating cartridge provides efficient towel drying and low level heating in a well insulated bathroom.

Large towel drying and low level bathroom warming. **Application** 

**Key Features** Modern ladder styling 1 300W and 400W models

I Liquid filled for even heat transfer I Curved or straight rail variants | Chrome or white finish | Fitted mains cable | Supplied with brackets and fixings I Straight rail models can be left hand or right hand mounted | IP44 rated (splashproof).

**Safety Features** Cycling thermostat | Thermofuse protection.

Materials White powder coated or chrome plated finish.

Accessories Optional RF radio frequency thermostat kits with

> or without programmer I Enables thermostatic control of electric towel rails using wireless signalling between the remote wall mounted thermostat and the receiver unit at the appliance.