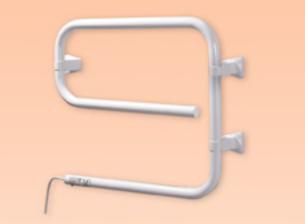

## **Sunrail SRV** Value, Simple Form, Dry Element Electric Towel Rails

Sunrail SRVs are compact, lightweight and simple to install. Their low energy use makes them ideal for drying and airing small towels in areas such as en-suite bathrooms, toilets, cloakrooms and even kitchens.

| Application     | Towel warming and drying in small space applications.                                                                                                                                                                                                  |
|-----------------|--------------------------------------------------------------------------------------------------------------------------------------------------------------------------------------------------------------------------------------------------------|
| Key Features    | Compact I Lightweight I Low wattage dry elements<br>I 50W, 85W and 100W models I Fitted with 1 metre<br>mains cable I Supplied with brackets and fixings I<br>Can be left hand or right hand mounted I IPX4 rated<br>(splashproof).                    |
| Safety Features | Cycling thermostat   Thermofuse protection.                                                                                                                                                                                                            |
| Materials       | White electrostatic baked paint or bright chrome plated finish.                                                                                                                                                                                        |
| Accessories     | Optional RF radio frequency thermostat kits with<br>or without programmer I Enables thermostatic<br>control of electric towel rails using wireless<br>signalling between the remote wall mounted<br>thermostat and the receiver unit at the appliance. |
| Approvals       | BEAB Approved I CE.                                                                                                                                                                                                                                    |
| Guarantee       | 1 year product guarantee (UK).                                                                                                                                                                                                                         |
|                 |                                                                                                                                                                                                                                                        |