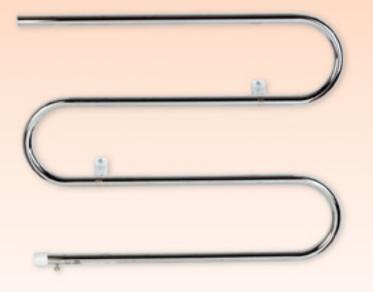

## **Sunrail SRV** Value, Simple Form, Dry Element Electric Towel Rails

Sunrail SRVs are compact, lightweight and simple to install. Their low energy use makes them ideal for drying and airing small towels in areas such as en-suite bathrooms, toilets, cloakrooms and even kitchens.

| Application     | Towel warming and drying in small space applications.                                                                                                                                                                                                  |
|-----------------|--------------------------------------------------------------------------------------------------------------------------------------------------------------------------------------------------------------------------------------------------------|
| Key Features    | Compact I Lightweight I Low wattage dry elements<br>I 50W, 85W and 100W models I Fitted with 1 metre<br>mains cable I Supplied with brackets and fixings I<br>Can be left hand or right hand mounted I IPX4 rated<br>(splashproof).                    |
| Safety Features | Cycling thermostat   Thermofuse protection.                                                                                                                                                                                                            |
| Materials       | White electrostatic baked paint or bright chrome plated finish.                                                                                                                                                                                        |
| Accessories     | Optional RF radio frequency thermostat kits with<br>or without programmer I Enables thermostatic<br>control of electric towel rails using wireless<br>signalling between the remote wall mounted<br>thermostat and the receiver unit at the appliance. |
| Approvals       | BEAB Approved I CE.                                                                                                                                                                                                                                    |
| Guarantee       | 1 year product guarantee (UK).                                                                                                                                                                                                                         |
|                 |                                                                                                                                                                                                                                                        |