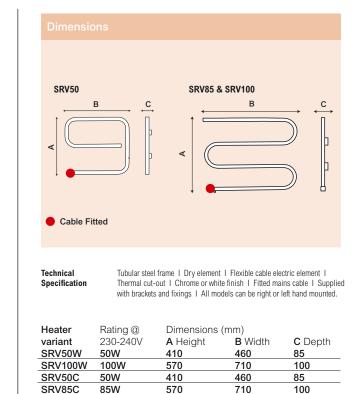

## Product Range

| Product Reference      | Short Code | Cat. No  |
|------------------------|------------|----------|
| Sunrail SRV 50W White  | SRV50W     | 51805725 |
| Sunrail SRV 100W White | SRV100W    | 51805325 |
| Sunrail SRV 50W Chrome | SRV50C     | 51805735 |
| Sunrail SRV 85W Chrome | SRV85C     | 51805335 |