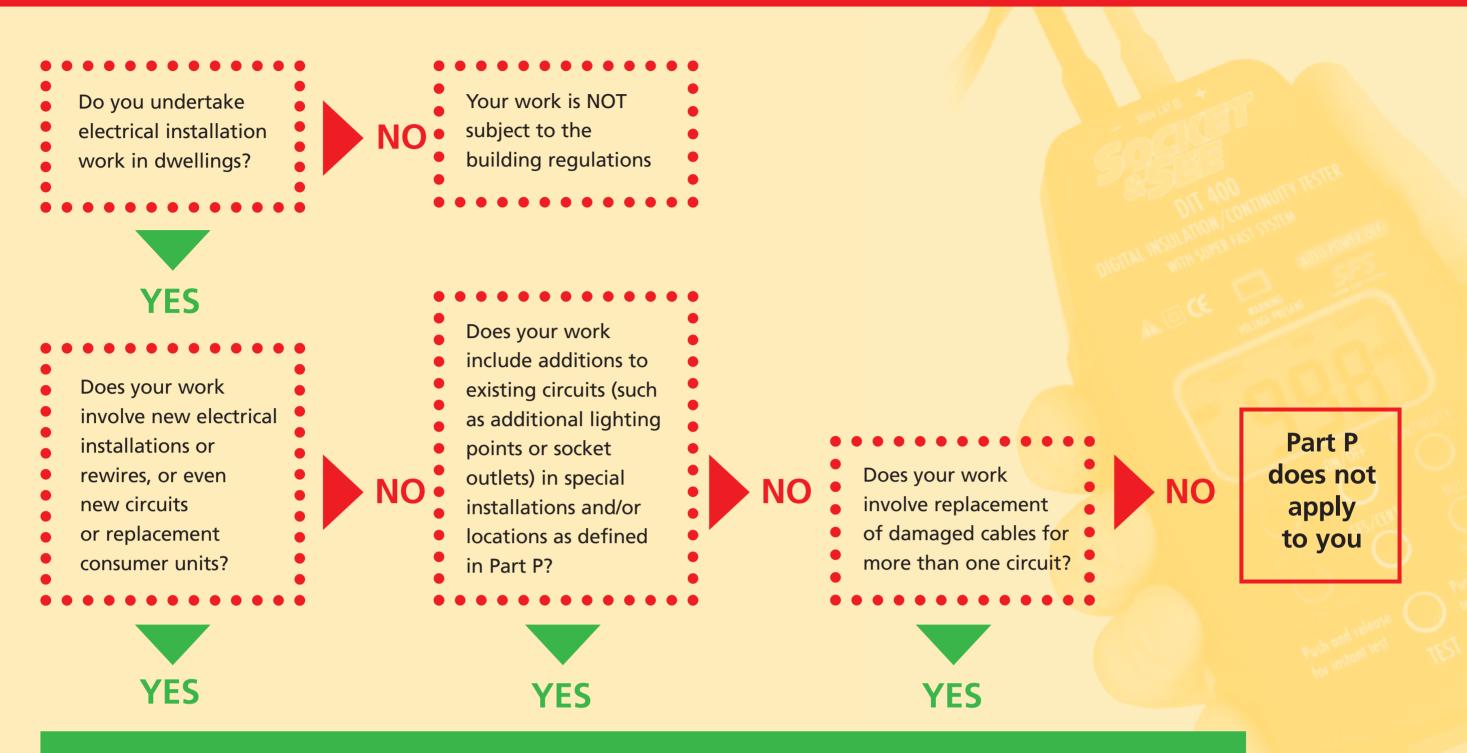

## Does Part P Apply To You?

## Part P does apply to you.

We recommend that you consider registration with the Domestic Installer Scheme