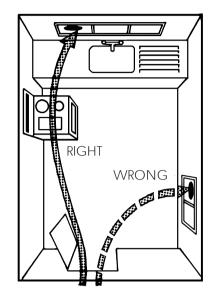

suitable filters.

In large rooms the extract points should be positioned correctly to obtain even ventilation in all areas. A short circuit of airflow will be avoided by siting units as far away as practicable from the main source of air replacement.

#### Maintenance

Site the fan so that it is accessible for regular periodic cleaning and servicing. Make sure that grilles, motor cooling ports and impellers are able to function freely in accordance with guarantee requirements.

Electrical equipment should be isolated before carrying out any maintenance or cleaning. All fans should be regularly cleaned and checked, (every month or so, dependent on usage). Bearings should be oiled where appropriate twice a year, unless stated otherwise.



SELV fan installation

#### KITCHEN APPLICATIONS



DUCTED APPLICATIONS THROUGH ROOF VOIDS



HORIZONTAL DUCT



VERTICAL DUCT

Ensure pipes have a vertical overlap.

Vent-Axia

## **Condensation Control**

### What is condensation?

There is always some moisture in the air, even though we cannot see it. When that moisture is allowed to accumulate in a dwelling, the atmosphere becomes saturated and condensation occurs which can eventually result in damage to the structure of the building and its contents. This leads to expensive repairs and maintenance plus associated discomfort to the occupants. The point at which moist air may begin to cause deterioration is 70% Relative Humidity (RH).

## The problems condensation can cause

The British Isles have a naturally humid environment. A humidity map will show the regions which are regularly a