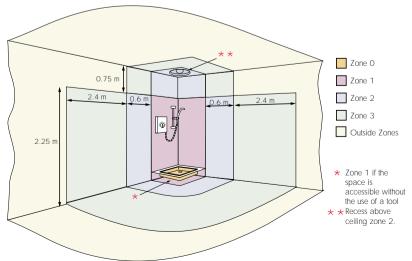

t in a location containing a bath



#### NOTES:

- (i) This guide applies only to a typical domestic bathroom. It is not intended to replace Section 601 of BS 7671.
- (ii) Reference should be made to Section 601 for details of any installation in a location containing a bathr or a shower.
- (iii) Local supplementary bonding is required to connect together the terminal of the protective conductor of each circuit supplying Class I and Class II equipment in zones 1,2 or 3, and extraneous-conductive-parts in these zones.
- (iv) All equipment to be suitable for the zone where it is installed.
- (v) LV socket-outlets not permitted, except for a shaver supply unit.
- (v) Except for shavers, portable LV equipment is not permitted.

### Guide to siting equipment in a location containing a shower



Diagrams courtesy of the NICEIC

#### NOTES

- (i) This guide applies to a domestic shower room containing a shower basin but withut a permanently fixed partition. Reference should be made to BS 7671, inlcuding the particular requirements given in Section 601.
- (ii) Local supplementary bonding is required to connect together the terminal of the protective conductor of each circuit supplying Class I and Class II equipment in zones 1, 2 or 3, and extraneous-conductive-parts in these zones.
- (iii) All equipment to be suitable for the zone where it is installed.
- (iv) LV socket-outlets not permitted, except for a shaver supply unit.
- (v) Except for shavers, portable LV equipment is not permitted.

**Vent-Axia**.