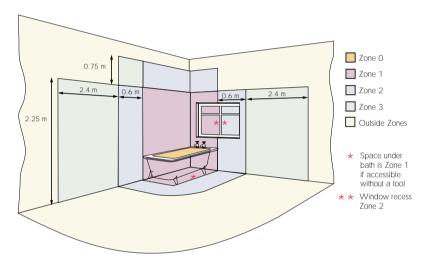

omplete peace of mind. Vent-Axia offers a range of IPX4 fans which also meets the regulations. A competent electrician should install the product to ensure the integrity of IPX4 is maintained around cable entries etc.

### Classification of zones

Zone 0: The interior of the bath or shower tray.

Zone 1: The exterior of the bath or shower tray to a height of 2.25 metres above the floor.

Zone 2: Extends to 0.60 metres beyond Zone 1 to a height of 2.25 metres above the floor.

Zone 3. Extends to 2.4 metres beyond Zone 2 to a height of 2.25 metres above the floor.

For full information please refer to BS 7671 2001.

Vent-Axia still recommends that any fans installed within Zones 1 and 2 should be SELV (Safety Extra Low Voltage)

### Guide to siting equipment in a location containing a bath



#### NOTES:

- (i) This guide applies only to a typical domestic bathroom. It is not intended to replace Section 601 of BS 7671.
- (ii) Reference should be made to Section 601 for details of any installation in a location containing a bathr or a shower.
- (iii) Local supplementary bonding is required to connect together the terminal of the protective conductor of each circuit supplying Class I and Class II equipment in zones 1,2 or 3, and extraneous-conductive-parts in these zones.
- (iv) All equipment to be suitable for the zone where it is installed.
- (v) LV socket-outlets not permitted, except for a shaver supply unit.
- (v) Except for shavers, portable LV equipment is not permitted.

### Guide to siting equipment in a location containing a shower



Diagrams courtesy of the NICEIC